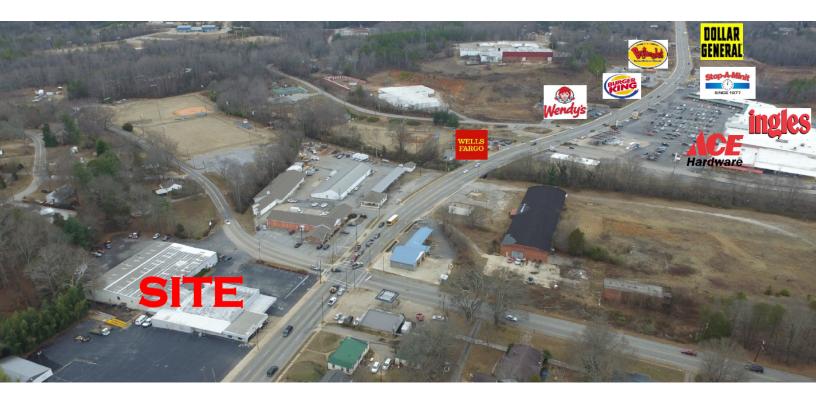

Area businesses include: Ace Hardware, Bojangles, Burger King, Dollar General, Ingle's, Pizza Inn, Wendy's