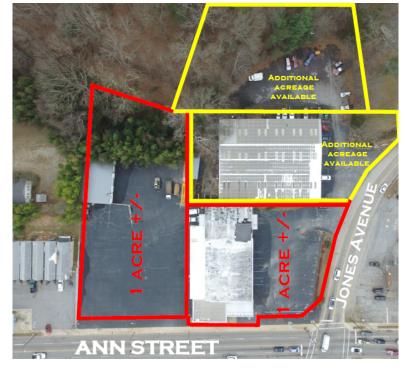

## ±2.0 Acres

\$3,750/Mo per 1 Acre Site

🌄 311 & 319 ANN STREET, PICKENS, SC 29671

\$750,000

±2 Acres available For Sale at the signalized intersection of Ann Street and Jones Avenue

Traffic Count: ±11,000 Vehicles Per Day (VPD)

Two (2) ±1 Acre parcels available for sale

Additional acreage and warehouse available if needed

Total of ±500 feet of frontage offers potential for retail development

Lot is mostly level with utilities in place