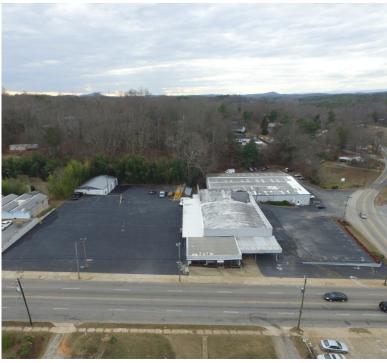

## ±2.0 Acres

\$3,750/Mo per 1 Acre Site

🌄 311 & 319 ANN STREET, PICKENS, SC 29671

\$750,000

±2 Acres available For Sale at the signalized intersection of Ann Street and Jones Avenue

Traffic Count: ±11,000 Vehicles Per Day (VPD)

Two (2) ±1 Acre parcels available for sale

Additional acreage and warehouse available if needed

Total of ±500 feet of frontage offers potential for retail development

Lot is mostly level with utilities in place