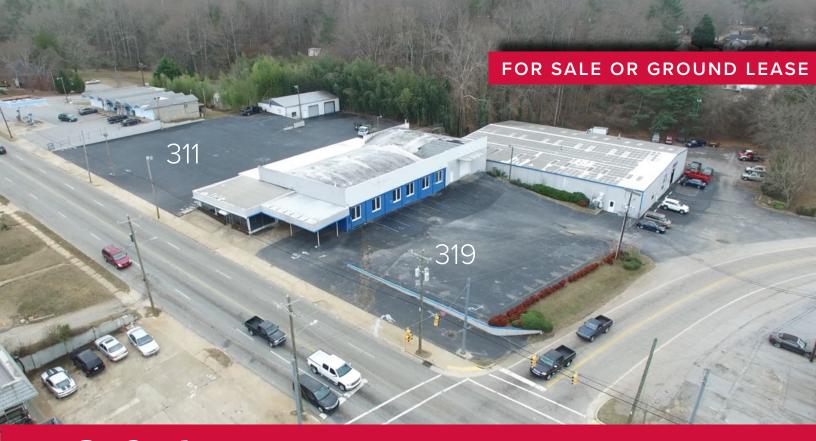

## ±2.0 Acres

\$3,750/Mo per 1 Acre Site

🌄 311 & 319 ANN STREET, PICKENS, SC 29671

\$750,000

±2 Acres available For Sale at the signalized intersection of Ann Street and Jones Avenue

Traffic Count: ±11,000 Vehicles Per Day (VPD)

Two (2) ±1 Acre parcels available for sale

Additional acreage and warehouse available if needed

Total of ±500 feet of frontage offers potential for retail development

Lot is mostly level with utilities in place